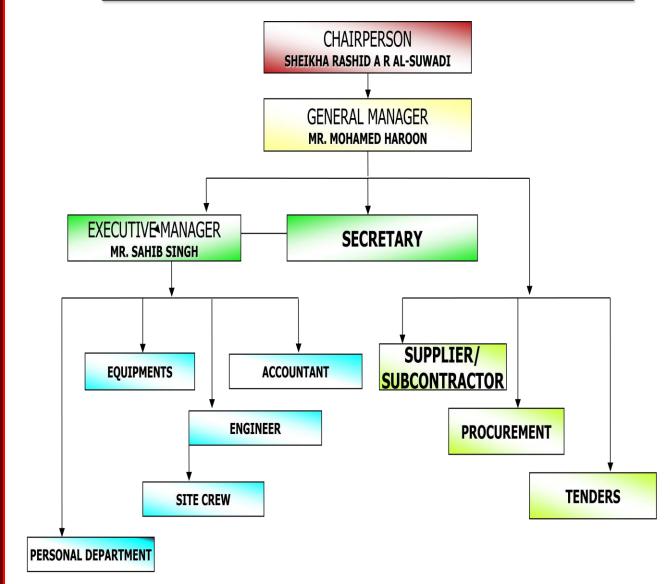

# **COMPANY ORGANIZATION CHART**

# **MANPOWER**

| • BOARD – CHAIRPERSON                 | 1     |
|---------------------------------------|-------|
| • GENERAL MANAGER                     | 1     |
| <ul> <li>OPERATION MANAGER</li> </ul> | 1     |
| • CIVIL ENGINEERS                     | 3     |
| • ADMINISTRATIVE STAFF                | 4     |
| • SUPERVISORS/FOREMAN                 | 4     |
| • SHUTTER CARPENTERS                  | 18    |
| • STEEL FABRICATORS                   | 16    |
| • MECHANICS                           | 4     |
| • MASON                               | 20    |
| • SKILLED & UNSKILLED LABOUR          | RS 41 |
| • DRIVERS                             | 17    |
| • PAINTERS                            | 6     |